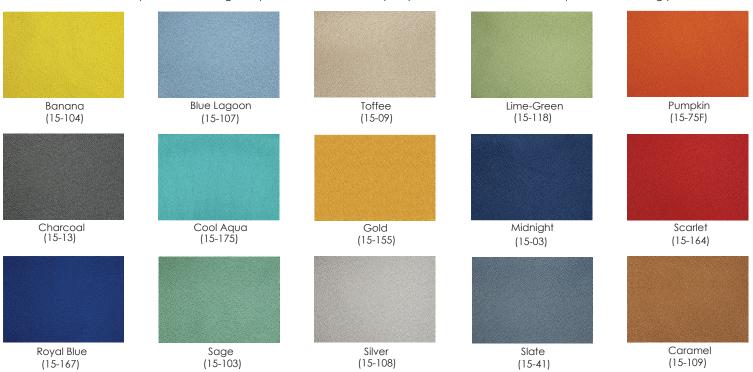

# Fabric

Our 14 in house fabric options to customize panels of the Sapphire Wall System.

\*Please note: The finish samples below are digital representations. Colors may vary. Please refer to an actual sample before finalizing your selections.