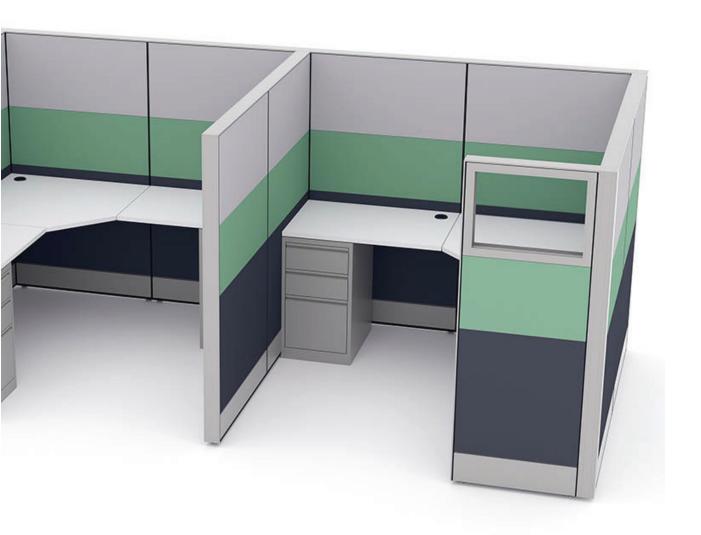

# Laminate for Tiles for the Sapphire Cubicle & Sapphire Wall Systems

Laminate options for the tiles of the panels.

\*Please note: The finish samples below are digital representations. Colors may vary. Please refer to an actual sample before finalizing your selections.