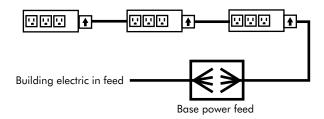

### **WARNING:**

Risk of fire or electric shock. As with all non-directional systems, do not electrically connect panel to more than one supply source. Always determine that the panel is electrically connected to one and only one source of supply. Before using any equipment, check the entire system for polarity, continuity, and grounding integrity.

Power Supply Connection

The Power System is an eight wire system consisting of four individual circuits rated at 20 amps/120 volts maximum. Circuit 1 (black), circuit 2 (red), and circuit 4 (pink), are served by a system neutral (white) and an equpiment ground (green). Circuit 3 (blue) uses an isolated neutral (gray), and an isolated ground (green/yellow). The system may be supplied by a three phase power system with four individual circuits rated 20 amps/120 volts maximum, or as perimtted by local code.