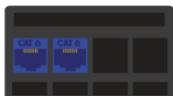

# DM3

CAT 6 - CAT 6 - CAT 6 - Blank

CAT 6 - CAT 6 - CAT 6

DM4

CAT 6 - CAT 6 - Phone Jack

All Modules can be customized to customers specifications. Please call to review options with one of our sales representatives. Color of jacks may vary.