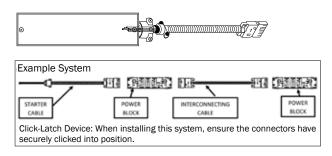

When connecting electric pass throughs to power moduals, please make sure ARROW is up