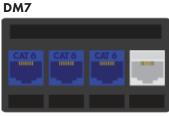

# DM3

CAT 6 - CAT 6 - CAT 6 - Blank

CAT 6 - CAT 6 - CAT 6

DM4

CAT 6 - CAT 6 - Phone Jack

All Modules can be customized to customers specifications. Please call to review options with one of our sales representatives. Color of jacks may vary.