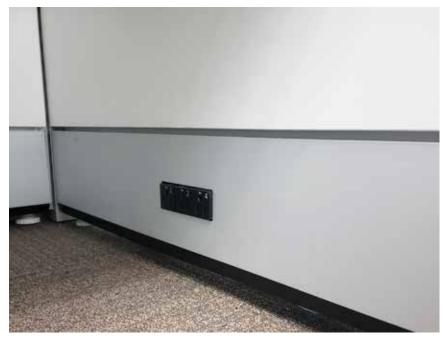

# **Outlet Layout Options** 01

**OUTLET - BLANK - BLANK** 

**OUTLET - DEDICATED\* - OUTLET** 

02

**OUTLET - OUTLET - BLANK** 06

**BLANK - DEDICATED\* - BLANK** 

OUTLET - OUTLET - OUTLET

**OUTLET - DEDICATED\* - BLANK** 

\*PLEASE NOTE: Orange is used to represent the dedicated outlet. The actual color of the outlet is black.

**EMERALD** Cubicles come with style #225 Outlets. **SAPPHIRE** Cubicles come with style #325 Outlets.