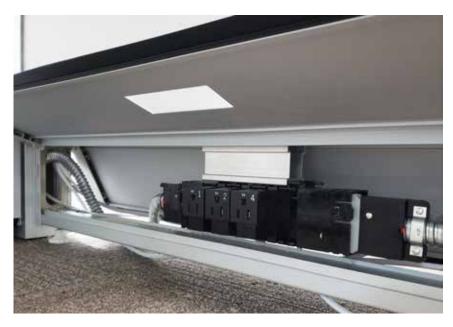

Power Supply Connection

The Power System is an eight wire system consisting of four individual circuits rated at 20 amps/120 volts maximum. Circuit 1 (black), circuit 2 (red), and circuit 4 (pink), are served by a system neutral (white) and an equpiment ground (green). Circuit 3 (blue) uses an isolated neutral (gray), and an isolated ground (green/yellow). The system may be supplied by a three phase power system with four individual circuits rated 20 amps/120 volts maximum, or as perimtted by local code.