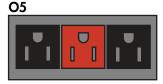

# **Outlet Layout Options** 01

**OUTLET - BLANK - BLANK** 

**OUTLET - DEDICATED\* - OUTLET** 

02

**OUTLET - OUTLET - BLANK** 06

**BLANK - DEDICATED\* - BLANK** 

OUTLET - OUTLET - OUTLET

**OUTLET - DEDICATED\* - BLANK** 

\*PLEASE NOTE: Orange is used to represent the dedicated outlet. The actual color of the outlet is black.

**EMERALD** Cubicles come with style #225 Outlets. **SAPPHIRE** Cubicles come with style #325 Outlets.