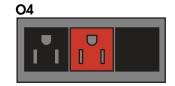

# **Outlet Layout Options** 01

**OUTLET - BLANK - BLANK** 

**OUTLET - DEDICATED\* - OUTLET** 

02

**OUTLET - OUTLET - BLANK** 06

**BLANK - DEDICATED\* - BLANK** 

OUTLET - OUTLET - OUTLET

**OUTLET - DEDICATED\* - BLANK** 

\*PLEASE NOTE: Orange is used to represent the dedicated outlet. The actual color of the outlet is black.

**EMERALD** Cubicles come with style #225 Outlets. **SAPPHIRE** Cubicles come with style #325 Outlets.