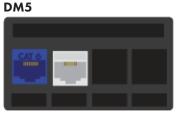

# DM3

CAT 6 - CAT 6 - CAT 6 - Blank

CAT 6 - CAT 6 - CAT 6

DM4

CAT 6 - CAT 6 - Phone Jack

All Modules can be customized to customers specifications. Please call to review options with one of our sales representatives. Color of jacks may vary.