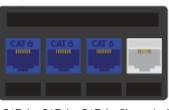

# DM3

CAT 6 - CAT 6 - CAT 6 - Blank

CAT 6 - CAT 6 - CAT 6

DM4

CAT 6 - CAT 6 - Phone Jack

All Modules can be customized to customers specifications. Please call to review options with one of our sales representatives. Color of jacks may vary.