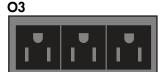

# **Outlet Layout Options** 01

**OUTLET - BLANK - BLANK** 

**OUTLET - DEDICATED\* - OUTLET** 

02

**OUTLET - OUTLET - BLANK** 06

**BLANK - DEDICATED\* - BLANK** 

OUTLET - OUTLET - OUTLET

**OUTLET - DEDICATED\* - BLANK** 

\*PLEASE NOTE: Orange is used to represent the dedicated outlet. The actual color of the outlet is black.

**EMERALD** Cubicles come with style #225 Outlets. **SAPPHIRE** Cubicles come with style #325 Outlets.