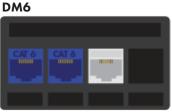

# DM<sub>2</sub>

CAT 6 - CAT 6 - Blank - Blank

CAT 6 - CAT 6 - Phone Jack - Blank