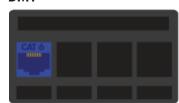

ound (green). Circuit 3 (blue) uses an isolated neutral (gray), and an isolated ground (green/yellow). The system may be supplied by a three phase power system with four individual circuits rated 20 amps/120 volts maximum, or as perimtted by local code.

When connecting electric pass throughs to power moduals, please make sure ARROW is up

# **Outlet Layout Options** 01



**OUTLET - BLANK - BLANK** 



**OUTLET - DEDICATED\* - OUTLET** 

02

**OUTLET - OUTLET - BLANK** 06



**BLANK - DEDICATED\* - BLANK** 



OUTLET - OUTLET - OUTLET



**OUTLET - DEDICATED\* - BLANK** 

\*PLEASE NOTE: Orange is used to represent the dedicated outlet. The actual color of the outlet is black.

**EMERALD** Cubicles come with style #225 Outlets. **SAPPHIRE** Cubicles come with style #325 Outlets.

### DM1



CAT 6 - Blank - Blank - Blank



CAT 6 - Phone Jack - Blank - Blank

# DM<sub>2</sub>



CAT 6 - CAT 6 - Blank - Blank



CAT 6 - CAT 6 - Phone Jack - Blank

# DM3

CAT 6 - CAT 6 - CAT 6 - Blank



CAT 6 - CAT 6 - CAT 6

DM4



CAT 6 - CAT 6 - Phone Jack

All Modules can be customized to customers specifications. Please call to review options with one of our sales representatives. Color of jacks may vary.