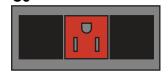

# **Outlet Layout Options** 01

**OUTLET - BLANK - BLANK** 

**OUTLET - DEDICATED\* - OUTLET** 

02

**OUTLET - OUTLET - BLANK** 06

**BLANK - DEDICATED\* - BLANK** 

OUTLET - OUTLET - OUTLET

**OUTLET - DEDICATED\* - BLANK** 

\*PLEASE NOTE: Orange is used to represent the dedicated outlet. The actual color of the outlet is black.

**EMERALD** Cubicles come with style #225 Outlets. **SAPPHIRE** Cubicles come with style #325 Outlets.