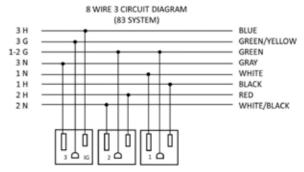

Power Supply Connection

The Power System is an eight wire system consisting of four individual circuits rated at 20 amps/120 volts maximum. Circuit 1 (black), circuit 2 (red), and circuit 4 (pink), are served by a system neutral (white) and an equpiment ground (green). Circuit 3 (blue) uses an isolated neutral (gray), and an isolated ground (green/yellow). The system may be supplied by a three phase power system with four individual circuits rated 20 amps/120 volts maximum, or as perimtted by local code.